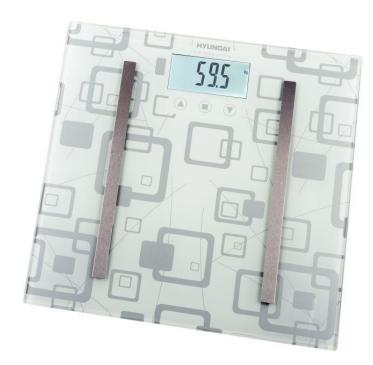

## HYUNDAI

## Bathroom body analysis scale

**OVET 111** 

- Glass weighing surface
- Maximum weight capacity up to 180 kg
- · Measurement accuracy 100 g
- Measurement units kg/lb/st 6 mm safety glass
- Weighs immediatelly just step on the scales - it will automatically turn on, ready to weigh
- Automatic shut-off, automatic reset
- Overload indicator, low battery indicator
- Using 5 parameters for measuring height, weight, age, sex and biological resistant
- It measures body fat, body water, muscles, bones, KCAL and BMI
- Data of 10 persons (gender, age, height) can be saved for analysis
- Sensors for higher weighing accuracy
- Large display
- Touch control
- Operation on battery type CR2032 (2 pc) (Included)
- Size: 30 x 30 x 2,2 cm
- Weight: 1,62 kg