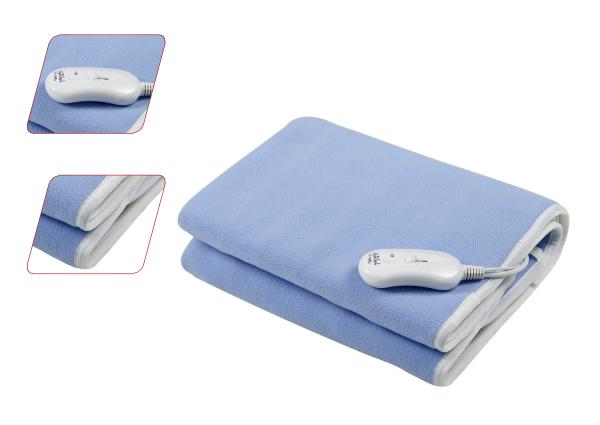

## **Electric heating blanket**

- Blanket for a single bed
- Suitable for domestic use
- Size of the product 80 x 160 cm)
- Produced heat helps provide relief from muscular, menstrual, bacjk, joint and rheumatic pain
- Polar fleece material
- · Use as a bottom pad
- Temperature setting range from 30 to 60 °C
- Automatically maintain the adjusted temperature
- Remote control for temperature setting with the possibility of disconnecting from blanket
- 3 levels of temperature settings regulation
- Bed preheating option
- · Safety overheating sensor
- High thermal comfort
- · Easy maintenance blanket is washable in washing machine
- Power cord length 2.2 m
- · Low input 60 W